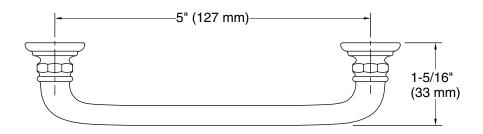

## **Technical Information**

All product dimensions are nominal.

Installation Type: Cabinet mount

Material: Zinc