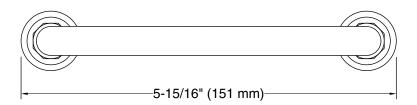

## **Technical Information**

All product dimensions are nominal.

Installation Type: Cabinet mount

Material: Zinc