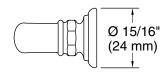

## **Technical Information**

All product dimensions are nominal.

Installation Type: Cabinet mount

Material: Zinc